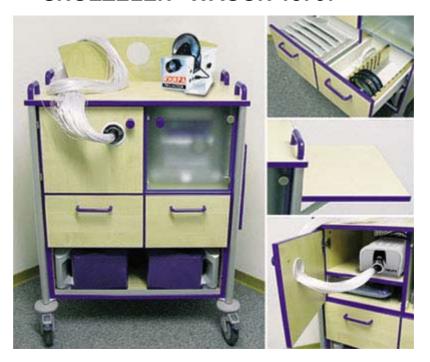

#### **ABOUT THIS PRODUCT**

When deciding which products to purchase for use with your Snoezelen® Wagon, bear in mind the following:

- The bottom shelf measures 69cmW x 43cmD x 21cmH
- The left hand drawer contains removable document trays and measures 33cmW x 38cmD x 22cmH
- The right hand drawer is supplied with one grooved side already screwed in place. The
  second grooved side is supplied loose in the drawer with fixings for you to position as
  required (e.g. position will vary according to items being stored e.g. effect wheels, CDs
  etc. This right hand drawer measures 28cmW without both grooved sides (a maximum
  width of 23.5cm with both in use) x 38cmD x 22cmH
- The left hand cupboard has a hole at the front to allow a Fibre Optic Spray to be used
- The left hand cupboard has a shelf. Above the shelf measures 36cmW (29cmW accounting for the multi-way sockets towards the back of the shelf) x 43cmD x 20cmH
- In the left hand cupboard, below the shelf, this space measures 36cmW x 43cmD x 11cmH
- The right hand cupboard measures 29cmW (accounting for the door) x 43cmD x 33cmH
- The fold-up shelf at the right of the Snoezelen® Wagon measures 40 x 35cm
- There is 73cm x 42.5cm of space on the top of The Snoezelen<sup>®</sup> Wagon, taking the handles into account
- There are two multi-way sockets (each has 4 sockets) on the Snoezelen<sup>®</sup> Wagon one on the top, behind the arched panel with the central hole; the second is in the left hand cupboard. Each has an ON/OFF switch.
- Only one wall electrical socket is required

Alternatively, this Snoezelen<sup>®</sup> Wagon can be purchased with accessories – see Snoezelen<sup>®</sup> Wagon Quality Saver Pack 18784.