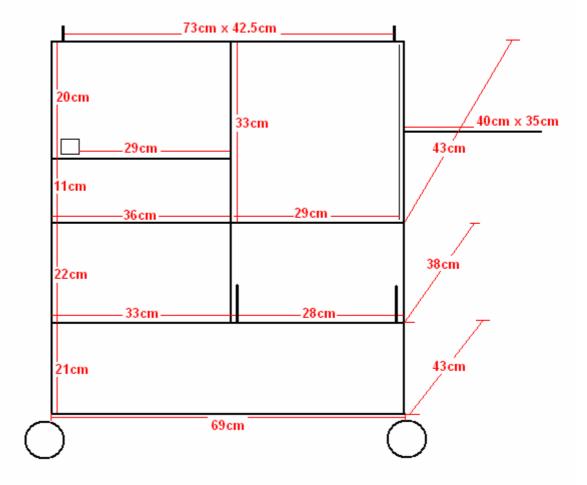

#### **ABOUT THIS PRODUCT**

When deciding which products to purchase for use with your Snoezelen® Wagon, bear in mind the following:

- The bottom shelf measures 69cmW x 43cmD x 21cmH
- The left hand drawer contains removable document trays and measures 33cmW x 38cmD x 22cmH
- The right hand drawer is supplied with one grooved side already screwed in place. The
  second grooved side is supplied loose in the drawer with fixings for you to position as
  required (e.g. position will vary according to items being stored e.g. effect wheels, CDs
  etc. This right hand drawer measures 28cmW without both grooved sides (a maximum
  width of 23.5cm with both in use) x 38cmD x 22cmH
- The left hand cupboard has a hole at the front to allow a Fibre Optic Spray to be used
- The left hand cupboard has a shelf. Above the shelf measures 36cmW (29cmW accounting for the multi-way sockets towards the back of the shelf) x 43cmD x 20cmH
- In the left hand cupboard, below the shelf, this space measures 36cmW x 43cmD x 11cmH
- The right hand cupboard measures 29cmW (accounting for the door) x 43cmD x 33cmH
- The fold-up shelf at the right of the Snoezelen® Wagon measures 40 x 35cm
- There is 73cm x 42.5cm of space on the top of The Snoezelen<sup>®</sup> Wagon, taking the handles into account
- There are two multi-way sockets (each has 4 sockets) on the Snoezelen<sup>®</sup> Wagon one on the top, behind the arched panel with the central hole; the second is in the left hand cupboard. Each has an ON/OFF switch.
- Only one wall electrical socket is required