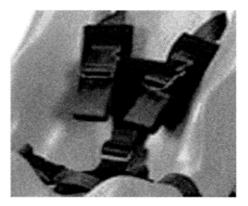

#### USE

The Slitter Seat is to be used on a chair. Please make sure the chair is stable and will take the weight.

There are a total of four knuckles on the 5 point harness.

Press both sides of each buckle at the same time to release the buckle. To engage the buckle, push the two ends together so that you hear a click. The crotch strap can be adjusted for depth with the plastic slide.