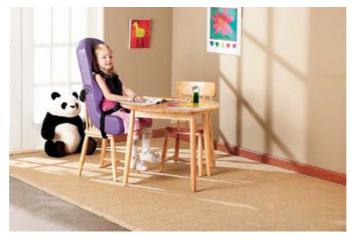

# SOFT TOUCH SLITTER SEAT 19196-19200

#### USE

The Slitter Seat is to be used on a chair. Please make sure the chair is stable and will take the weight.

There are a total of four knuckles on the 5 point harness.

Press both sides of each buckle at the same time to release the buckle. To engage the buckle, push the two ends together so that you hear a click. The crotch strap can be adjusted for depth with the plastic slide.

Secure tightly the rear strap around the back of the chair.

Secure tightly the bottom strap under the seat of the chair.