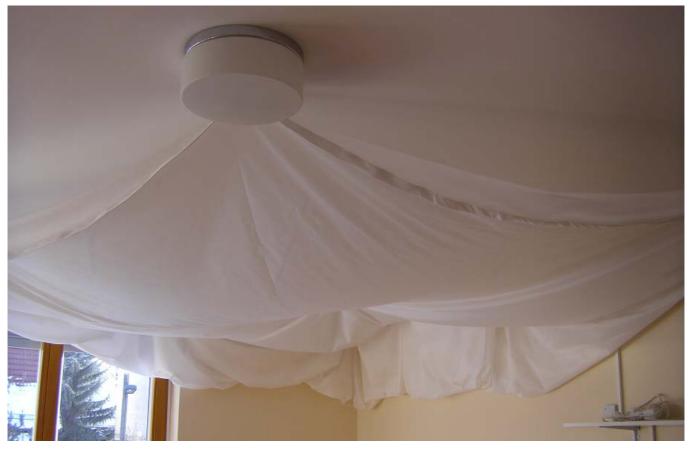

- 4. Do not stretch the Ceiling cloud or place it under strain so as to avoid damaging the fabric.
- 5. A Cosmic Effect Net 16217 (not included) may be installed above the Ceiling Cloud.

Please refer to the photographs below for suggestions as to how multiple ceiling clouds might be installed. The billows can be replicated by using multiple clouds and hooks or by using fishing wire to create lines that the cloud fabric rests on. Make sure all fixtures are out of reach. Installation will depend upon the size of the area to be covered; any obstacles to be avoided and the frequency you will wish to remove the cloud for washing.