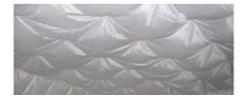

### **BEFORE USE**

- 1. Remove all the packaging.
- 2. Choose an appropriate location to install the Ceiling Cloud, bearing in mind the following points:
  - Its weight see specification
  - You should not be covering or blocking air-vents, lights which become warm with use, sources of heat, fire-escapes etc
  - The product is intended for decorative purposes clients should not be able to pull on it
  - Consider how often you will wish to take it down for washing
  - The fabric is flat should you choose to gather it as shown above, allow extra fabric for this multiple clouds may be necessary.
- 3. Locate the eyelets around the reinforced rim. The internal diameter of these is 15mm. Use these and your appropriate fixings (e.g. hooks) to ceiling mount the Ceiling Cloud.

- 4. Do not stretch the Ceiling cloud or place it under strain so as to avoid damaging the fabric.
- 5. A Cosmic Effect Net 16217 (not included) may be installed above the Ceiling Cloud.

Please refer to the photographs below for suggestions as to how multiple ceiling clouds might be installed. The billows can be replicated by using multiple clouds and hooks or by using fishing wire to create lines that the cloud fabric rests on. Make sure all fixtures are out of reach. Installation will depend upon the size of the area to be covered; any obstacles to be avoided and the frequency you will wish to remove the cloud for washing.