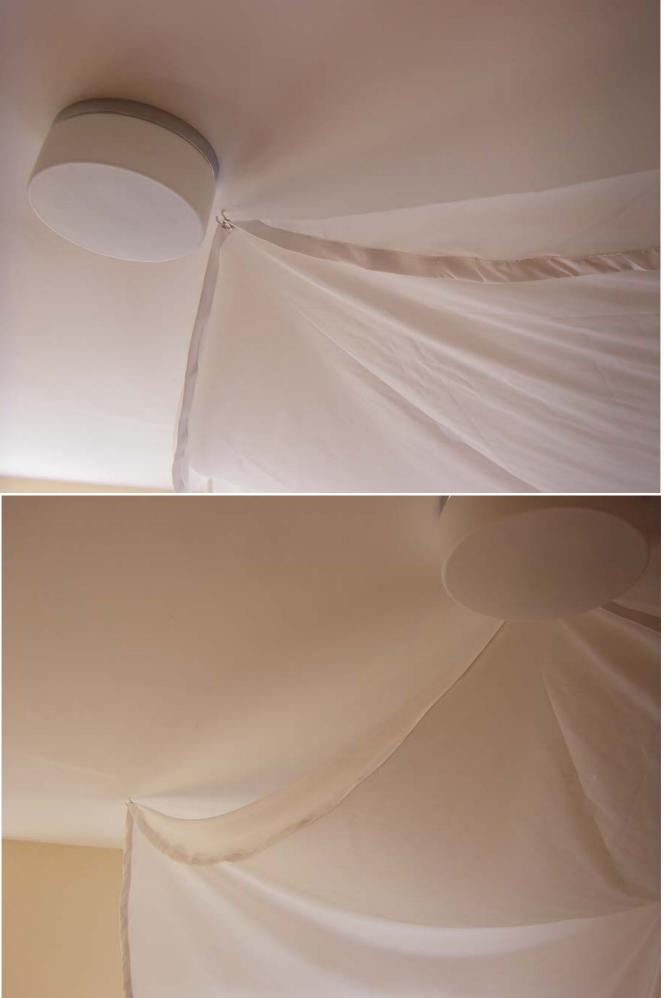

- 4. Do not stretch the Ceiling cloud or place it under strain so as to avoid damaging the fabric.
- 5. A Cosmic Effect Net 16217 (not included) may be installed above the Ceiling Cloud.

Please refer to the photographs below for suggestions as to how multiple ceiling clouds might be installed. The billows can be replicated by using multiple clouds and hooks or by using fishing wire to create lines that the cloud fabric rests on. Make sure all fixtures are out of reach. Installation will depend upon the size of the area to be covered; any obstacles to be avoided and the frequency you will wish to remove the cloud for washing.