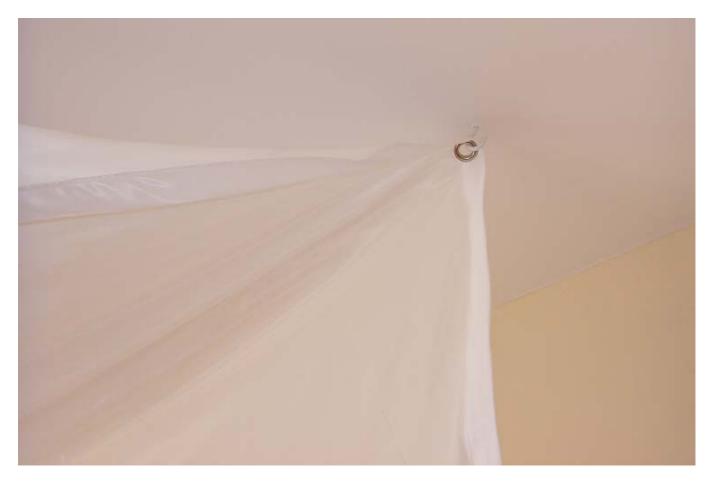

### **BEFORE USE**

- 1. Remove all the packaging.
- 2. Choose an appropriate location to install the Ceiling Cloud, bearing in mind the following points:
  - Its weight see specification
  - You should not be covering or blocking air-vents, lights which become warm with use, sources of heat, fire-escapes etc
  - The product is intended for decorative purposes clients should not be able to pull on it
  - Consider how often you will wish to take it down for washing
  - The fabric is flat should you choose to gather it as shown above, allow extra fabric for this multiple clouds may be necessary.
- 3. Locate the eyelets around the reinforced rim. The internal diameter of these is 15mm. Use these and your appropriate fixings (e.g. hooks) to ceiling mount the Ceiling Cloud.

- 4. Do not stretch the Ceiling cloud or place it under strain so as to avoid damaging the fabric.
- 5. A Cosmic Effect Net 16217 (not included) may be installed above the Ceiling Cloud.

Please refer to the photographs below for suggestions as to how multiple ceiling clouds might be installed. The billows can be replicated by using multiple clouds and hooks or by using fishing wire to create lines that the cloud fabric rests on. Make sure all fixtures are out of reach. Installation will depend upon the size of the area to be covered; any obstacles to be avoided and the frequency you will wish to remove the cloud for washing.