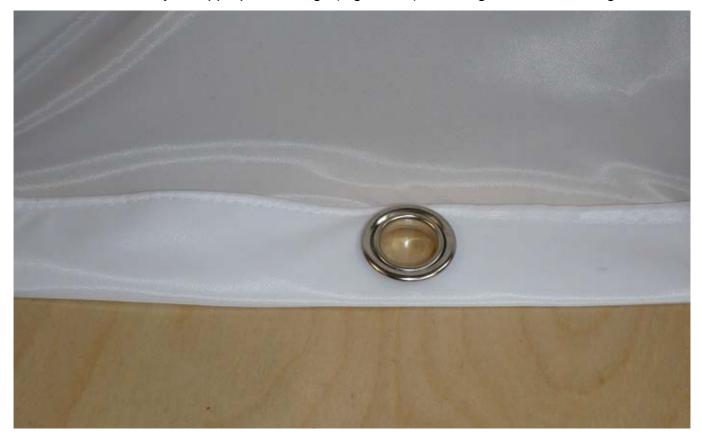

### **BEFORE USE**

- 1. Remove all the packaging.
- 2. Choose an appropriate location to install the Ceiling Cloud, bearing in mind the following points:
  - Its weight see specification
  - You should not be covering or blocking air-vents, lights which become warm with use, sources of heat, fire-escapes etc
  - The product is intended for decorative purposes clients should not be able to pull on it
  - Consider how often you will wish to take it down for washing
  - The fabric is flat should you choose to gather it as shown above, allow extra fabric for this multiple clouds may be necessary.
- 3. Locate the eyelets around the reinforced rim. The internal diameter of these is 15mm. Use these and your appropriate fixings (e.g. hooks) to ceiling mount the Ceiling Cloud.