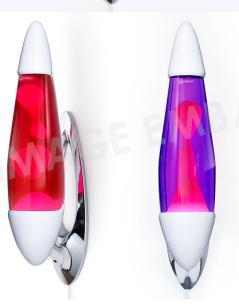

Available: Autumn 2017

Red/Red

Violet/Pink

Yellow/Orange

Violet/Turquoise

Neo lava lamps are a great addition to any multi-sensory environment. They can be used to encourage relaxation and reduce aggressive behavior. Also to focus attention, increasing concentration and promoting intellectual activity. Constantly moving lava shapes provide a point of focus for eye-tracking work to improve visual development. Helpful for the management of Autism and Brain Trauma. Neo is a great tool for promoting calming relaxation . Choose blues, greens and violets to calm the mood. Good for working with those with Insomnia, Epilepsy, ADHD and Autism.

10.....

uoise

Blue/Turquoise