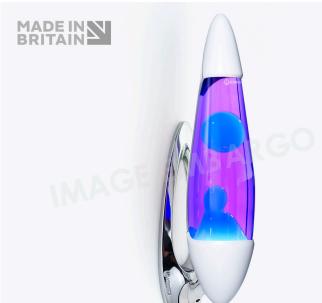

Neo wall - a unique lava lamp for walls Brilliant in multiples in sensory and stress relieving environments

The only wall mounted lava lamp available anywhere. Neo wall is elegantly designed and made from solid cast and polished metal metal with fresh white accents. It can be mounted at children or adult height and comes complete with fixing plate and cable grip to make it both easy to mount and safe in situ. It is low voltage and is not too hot powered by a long lasting 25w halogen capsule bulb. It is fixed together as one unit and has shatter-proof glass making it suitable for use in a busy environment such as schools, sensory rooms or areas for relaxation. Replacement bulbs and bottles are available and are easy to change with the use of the Allen key, provided.

Available: Autumn 2017

Red/Red

Violet/Pink

Yellow/Orange

Violet/Turquoise

Neo lava lamps are a great addition to any multi-sensory environment. They can be used to encourage relaxation and reduce aggressive behavior. Also to focus attention, increasing concentration and promoting intellectual activity. Constantly moving lava shapes provide a point of focus for eye-tracking work to improve visual development. Helpful for the management of Autism and Brain Trauma. Neo is a great tool for promoting calming relaxation . Choose blues, greens and violets to calm the mood. Good for working with those with Insomnia, Epilepsy, ADHD and Autism.