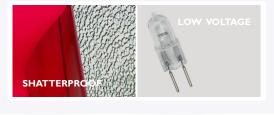

Neo wall - a unique lava lamp for walls Brilliant in multiples in sensory and stress relieving environments

The only wall mounted lava lamp available anywhere. Neo wall is elegantly designed and made from solid cast and polished metal metal with fresh white accents. It can be mounted at children or adult height and comes complete with fixing plate and cable grip to make it both easy to mount and safe in situ. It is low voltage and is not too hot powered by a long lasting 25w halogen capsule bulb. It is fixed together as one unit and has shatter-proof glass making it suitable for use in a busy environment such as schools, sensory rooms or areas for relaxation. Replacement bulbs and bottles are available and are easy to change with the use of the Allen key, provided.