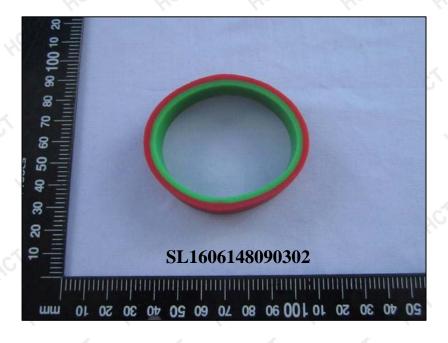

Item Name: childs emotichew

Sample Description: Red/green soft plastic

Sample No. : SL1606148090302

Sample Received Date: June 14, 2016

Testing Period: June 14, 2016 - June 21, 2016

**Test Requested:** As per client's request, Bite test of submitted samples.

## The photo of the sample

\*\*\*End \*\*\*

This report will go into effect with HCT stamp. This report could not be revised. This report is only responsible for the test result of submitted samples. Without written authorization, any copy of this report for propaganda is invalid.